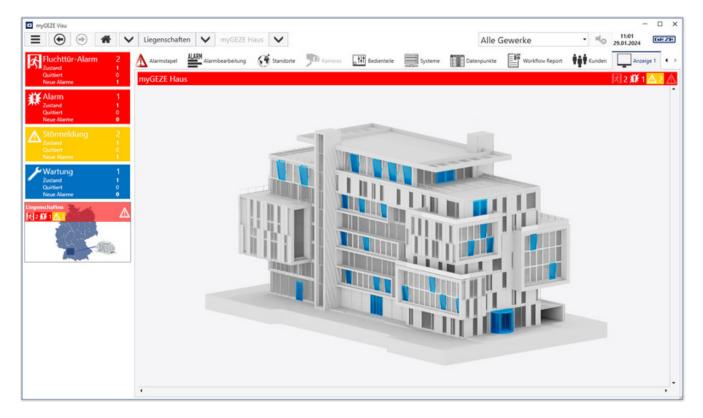

### **AREAS OF APPLICATION**

- ightarrow Client administration regulates the visibility of system content for differentiated system users
- ightarrow Applications for different tenant areas, functional areas in one property possible
- ightarrow Central clients configurable to monitor the overall system

## **PRODUCT FEATURES**

- ightarrow Modular license concept for adjusting the system to customer requirements
- ightarrow Up to 32 client groups possible
- ightarrow System views, graphics only visible for selected clients
- ightarrow Events can only be viewed and operated for selected clients