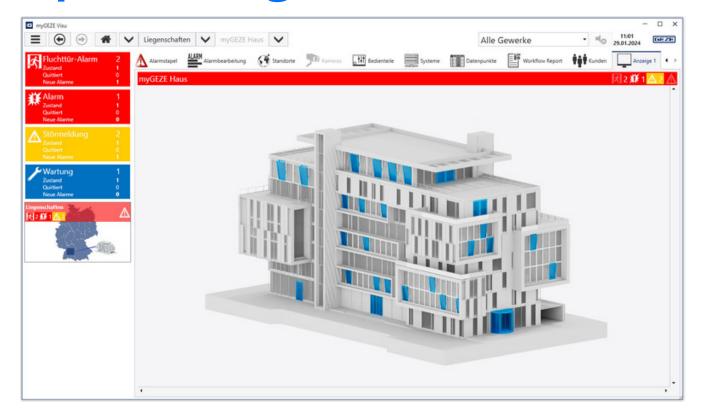

## **AREAS OF APPLICATION**

- ightarrow License option for use of multi-station capability
- ightarrow Expand use with an additional operating station

### **PRODUCT FEATURES**

ightarrow Modular license concept for adjusting the system to customer requirements