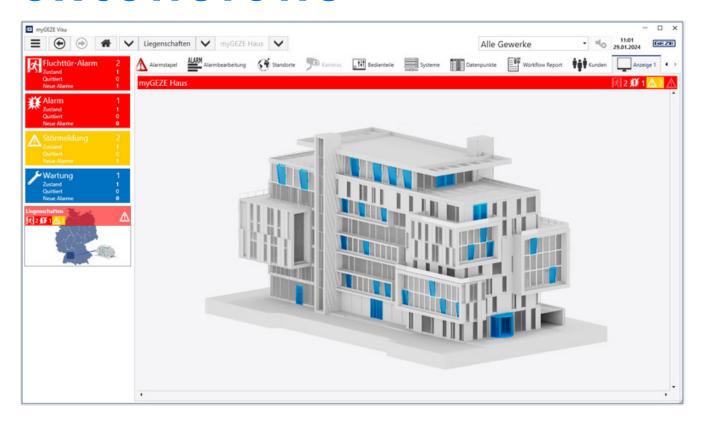

# Product data sheet myGEZE Visu license extensions \*

License for the basic packages to connect additional product systems

## **AREAS OF APPLICATION**

→ Expansion of the basic package with up to 5, 10, 25, 50 or 200 connectable product systems

### **PRODUCT FEATURES**

ightarrow Modular license concept for adjusting the system to customer requirements