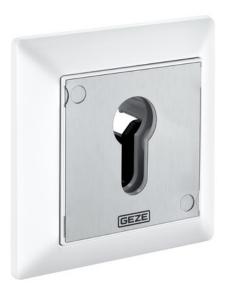

# SCT key switch

#### **PRODUCT FEATURES**

- ightarrow Compatible with AS 500 push buttons and programme switches
- → Available with or without Euro profile half cylinder

#### **VARIANTS / ORDER INFO**

| Designation       | Description                                                                                | Ident-<br>No. | Colour          | Dimensions         | Type of installation       |
|-------------------|--------------------------------------------------------------------------------------------|---------------|-----------------|--------------------|----------------------------|
| SCT key<br>switch | 2-pin with Euro profile half cylinder, two-sided switching operation, without AS 500 frame | 118478        | alpine<br>white |                    |                            |
| SCT key<br>switch | 1 pin without Euro profile half cylinder, single-sided switching operation                 | 117996        | alpine<br>white | 80 x 80 x 11<br>mm | Flush-mounted installation |