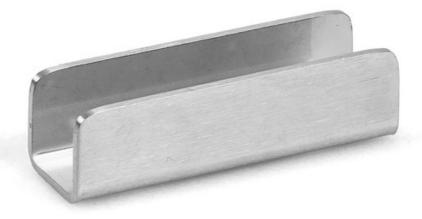

# Product data sheet Floor guide set glass guide

Floor guide for glass sliding leaves for glass thickness 8, 10 and 12 mm

**AREAS OF APPLICATION** 

ightarrow Single and multiple-leaf glass sliding doors

### **PRODUCT FEATURES**

ightarrow Stainless steel floor guide for all-glass sliding leaves

#### TECHNICAL DATA

| Productname     | Floor guide set glass guide |  |  |
|-----------------|-----------------------------|--|--|
| Glass thickness | 8 - 12 mm                   |  |  |
| Colour          | Stainless steel             |  |  |